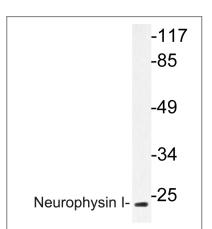

### **Validation Data**

Immunohistochemistry analysis of Neurophysin I antibody in paraffinembedded human brain tissue.

Western blot analysis of lysate from K562 cells, using Neurophysin I antibody.