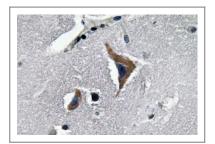

### **Validation Data**

Immunohistochemistry analysis of Neurophysin I antibody in paraffinembedded human brain tissue.

Western blot analysis of lysate from K562 cells, using Neurophysin I antibody.