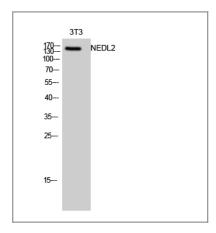

#### **Validation Data**

Western Blot analysis of 3T3 cells using NEDL2 Polyclonal Antibody diluted at 1:1000

Western blot analysis of lysates from LOVO and HepG2 cells, using HECW2 Antibody. The lane on the right is blocked with the synthesized peptide.