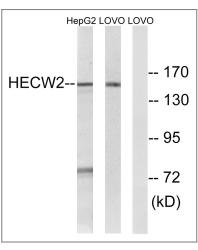

#### **Validation Data**

Western Blot analysis of 3T3 cells using NEDL2 Polyclonal Antibody diluted at 1:1000

Western blot analysis of lysates from LOVO and HepG2 cells, using HECW2 Antibody. The lane on the right is blocked with the synthesized peptide.