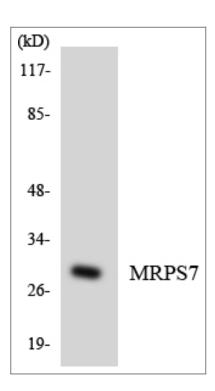

Human    | <u>51081</u> ; | <u>Q9Y2R9;</u> |
| Mouse    | <u>50529;</u>  | <u>Q80X85;</u> |
| Rat      | 113958;        | <u>Q5I0K8;</u> |

Cellular Localization Mitochondrion.

Tissue specificity Eye, Skeletal muscle, Small intestine, Umbilical cord blood,

**Function** similarity:Belongs to the ribosomal protein S7P family.,subunit:Component of the

mitochondrial ribosome small subunit (28S) which comprises a 12S rRNA and about 30

distinct proteins.,

#### **Validation Data**



Immunohistochemistry analysis of paraffin-embedded human lung carcinoma tissue, using MRPS7 Antibody. The picture on the right is blocked with the synthesized peptide.



Western blot analysis of lysates from rat tongue cells, using MRPS7 Antibody. The lane on the right is blocked with the synthesized peptide.



Western blot analysis of the lysates from HeLa cells using MRPS7 antibody.

## | Contact information

Orders: order@immunoway.com Support: tech@immunoway.com

Telephone: 877-594-3616 (Toll Free), 408-747-0185

Website: http://www.immunoway.com

Address: 2200 Ringwood Ave San Jose, CA 95131 USA



Please scan the QR code to access additional product information:

MRP-S7 Rabbit pAb

For Research Use Only. Not for Use in Diagnostic Procedures.

Antibody | ELISA Kits | Protein | Reagents