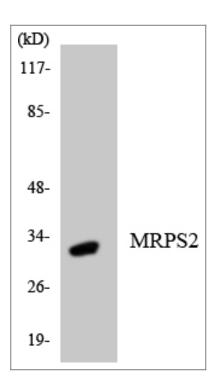

ndrial

| Organism | Gene ID       | UniProt ID     |  |
|----------|---------------|----------------|--|
| Human    | <u>51116;</u> | <u>Q9Y399;</u> |  |
| Mouse    |               | <u>Q924T2;</u> |  |

Cellular Localization Mitochondrion .

Tissue specificity Brain, Lung, Skin,

**Function** sequence Caution:Wrong choice of frame.,similarity:Belongs to the ribosomal protein S2P

family, subunit: Component of the mitochondrial ribosome small subunit (28S) which

comprises a 12S rRNA and about 30 distinct proteins.,

#### **I** Validation Data



Western blot analysis of MRPS2 Antibody. The lane on the right is blocked with the MRPS2 peptide.



Immunohistochemistryt analysis of paraffin-embedded human brain, using MRPS2 Antibody. The lane on the right is blocked with the MRPS2 peptide.



Western blot analysis of the lysates from HepG2 cells using MRPS2 antibody.

### | Contact information

Orders: order@immunoway.com Support: tech@immunoway.com

Telephone: 877-594-3616 (Toll Free), 408-747-0185

Website: http://www.immunoway.com

Address: 2200 Ringwood Ave San Jose, CA 95131 USA



Please scan the QR code to access additional product information:

MRP-S2 Rabbit pAb

For Research Use Only. Not for Use in Diagnostic Procedures.

Antibody | ELISA Kits | Protein | Reagents