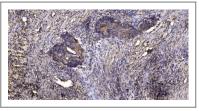

Western blot analysis of lysates from HUVEC cells, using LGR6 Antibody. The lane on the right is blocked with the synthesized peptide.

Immunohistochemical analysis of paraffin-embedded human Squamous cell carcinoma of lung. 1, Antibody was diluted at 1:200(4° overnight). 2, Tris-EDTA,pH9.0 was used for antigen retrieval. 3,Secondary antibody was diluted at 1:200(room temperature, 45min).