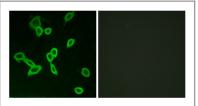

#### **Validation Data**

Western Blot analysis of various cells using LGR6 Polyclonal Antibody diluted at 1:500

Immunofluorescence analysis of LOVO cells, using LGR6 Antibody. The picture on the right is blocked with the synthesized peptide.