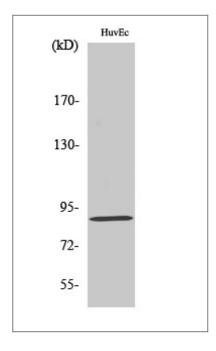

#### **Validation Data**

Western Blot analysis of various cells using LGR6 Polyclonal Antibody diluted at 1:500

Immunofluorescence analysis of LOVO cells, using LGR6 Antibody. The picture on the right is blocked with the synthesized peptide.