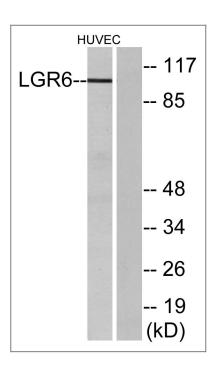

Western blot analysis of lysates from HUVEC cells, using LGR6 Antibody. The lane on the right is blocked with the synthesized peptide.

Immunohistochemical analysis of paraffin-embedded human Squamous cell carcinoma of lung. 1, Antibody was diluted at 1:200(4° overnight). 2, Tris-EDTA,pH9.0 was used for antigen retrieval. 3,Secondary antibody was diluted at 1:200(room temperature, 45min).