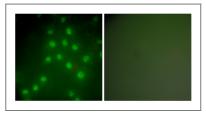

Immunofluorescence analysis of HepG2 cells, using HDAC9 Antibody. The picture on the right is blocked with the synthesized peptide.

Immunohistochemistry analysis of paraffin-embedded human lung carcinoma tissue, using HDAC9 Antibody. The picture on the right is blocked with the synthesized peptide.