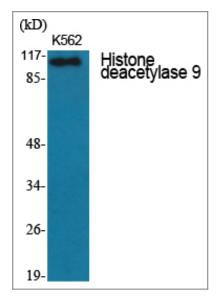

### **Validation Data**

Western Blot analysis of various cells using Histone deacetylase 9 Polyclonal Antibody diluted at 1:1000

Western Blot analysis of HepG2 cells using Histone deacetylase 9 Polyclonal Antibody diluted at 1:1000