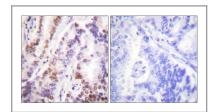

Immunofluorescence analysis of HepG2 cells, using HDAC9 Antibody. The picture on the right is blocked with the synthesized peptide.

Immunohistochemistry analysis of paraffin-embedded human lung carcinoma tissue, using HDAC9 Antibody. The picture on the right is blocked with the synthesized peptide.