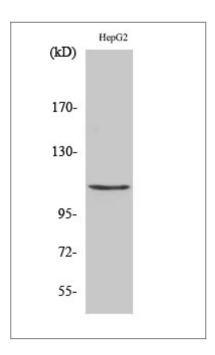

### **Validation Data**

Western Blot analysis of various cells using Histone deacetylase 9 Polyclonal Antibody diluted at 1:1000

Western Blot analysis of HepG2 cells using Histone deacetylase 9 Polyclonal Antibody diluted at 1:1000

Western blot analysis of lysates from HepG2 cells, using HDAC9 Antibody. The lane on the right is blocked with the synthesized peptide.