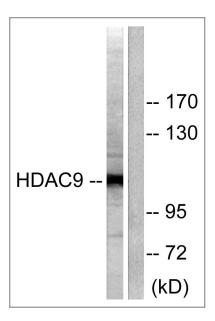

### **Validation Data**

Western Blot analysis of various cells using Histone deacetylase 9 Polyclonal Antibody diluted at 1:1000

Western Blot analysis of HepG2 cells using Histone deacetylase 9 Polyclonal Antibody diluted at 1:1000

Western blot analysis of lysates from HepG2 cells, using HDAC9 Antibody. The lane on the right is blocked with the synthesized peptide.