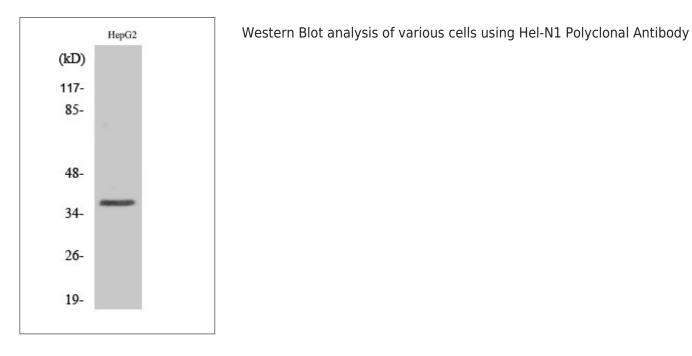

# Validation Data

Western blot analysis of lysates from HepG2 and Jurkat cells, using ELAVL2 Antibody. The lane on the right is blocked with the synthesized peptide.