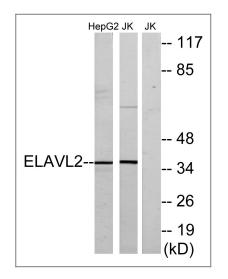

# Validation Data

Western blot analysis of lysates from HepG2 and Jurkat cells, using ELAVL2 Antibody. The lane on the right is blocked with the synthesized peptide.