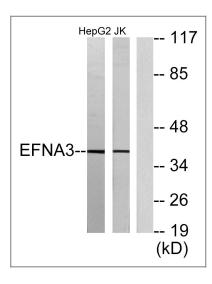

#### **Validation Data**

Western Blot analysis of various cells using Ephrin-A3 Polyclonal Antibody

Western blot analysis of lysates from HepG2 and Jurkat cells, using EFNA3 Antibody. The lane on the right is blocked with the synthesized peptide.