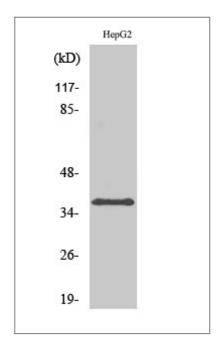

#### **Validation Data**

Western Blot analysis of various cells using Ephrin-A3 Polyclonal Antibody

Western blot analysis of lysates from HepG2 and Jurkat cells, using EFNA3 Antibody. The lane on the right is blocked with the synthesized peptide.