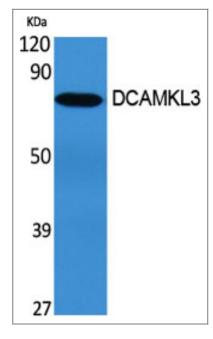

#### **Validation Data**

Western Blot analysis of various cells using DCAMKL3 Polyclonal Antibody

Western Blot analysis of Jurkat cells using DCAMKL3 Polyclonal Antibody

Immunohistochemistry analysis of paraffin-embedded human brain, using DCLK3 Antibody. The picture on the right is blocked with the synthesized peptide.