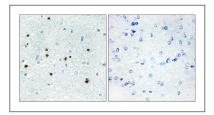

#### **Validation Data**

Western Blot analysis of various cells using DCAMKL3 Polyclonal Antibody

Western Blot analysis of Jurkat cells using DCAMKL3 Polyclonal Antibody

Immunohistochemistry analysis of paraffin-embedded human brain, using DCLK3 Antibody. The picture on the right is blocked with the synthesized peptide.