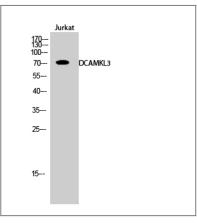

#### **Validation Data**

Western Blot analysis of various cells using DCAMKL3 Polyclonal Antibody

Western Blot analysis of Jurkat cells using DCAMKL3 Polyclonal Antibody

Immunohistochemistry analysis of paraffin-embedded human brain, using DCLK3 Antibody. The picture on the right is blocked with the synthesized peptide.