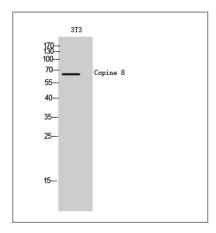

## **Validation Data**

Western Blot analysis of 3T3 cells using Copine 8 Polyclonal Antibody

Immunohistochemistry analysis of paraffin-embedded human lung carcinoma tissue, using CPNE8 Antibody. The picture on the right is blocked with the synthesized peptide.