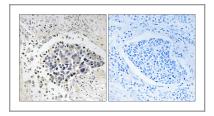

## **Validation Data**

Western Blot analysis of 3T3 cells using Copine 8 Polyclonal Antibody

Immunohistochemistry analysis of paraffin-embedded human lung carcinoma tissue, using CPNE8 Antibody. The picture on the right is blocked with the synthesized peptide.