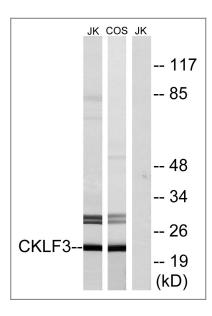

### **Validation Data**

Western Blot analysis of various cells using CMTM3 Polyclonal Antibody diluted at 1:1000

Western blot analysis of lysates from Jurkat and COS cells, using CKLF3 Antibody. The lane on the right is blocked with the synthesized peptide.