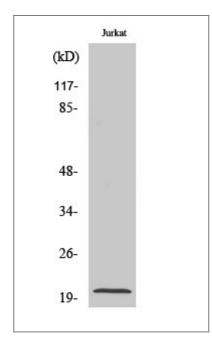

### **Validation Data**

Western Blot analysis of various cells using CMTM3 Polyclonal Antibody diluted at 1:1000

Western blot analysis of lysates from Jurkat and COS cells, using CKLF3 Antibody. The lane on the right is blocked with the synthesized peptide.