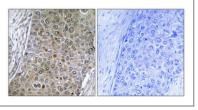

Immunohistochemical analysis of paraffin-embedded Human breast cancer. Antibody was diluted at 1:100(4° overnight). High-pressure and temperature Tris-EDTA,pH8.0 was used for antigen retrieval. Negetive contrl (right) obtaned from antibody was pre-absorbed by immunogen peptide.