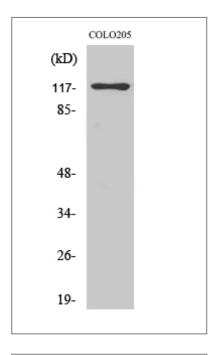

#### **I** Validation Data

Western Blot analysis of various cells using C/EBP  $\zeta$  Polyclonal Antibody cells nucleus extracted by Minute TM Cytoplasmic and Nuclear Fractionation kit (SC-003,Inventbiotech,MN,USA).