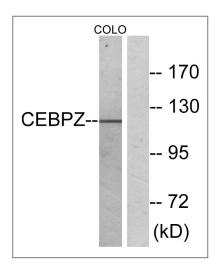

Western blot analysis of lysates from COLO cells, using CEBPZ Antibody. The lane on the right is blocked with the synthesized peptide.