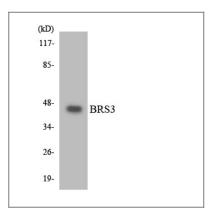

### **| Validation Data**

Immunofluorescence analysis of A549 cells, using BRS3 Antibody. The picture on the right is blocked with the synthesized peptide.

Western blot analysis of the lysates from HT-29 cells using BRS3 antibody.