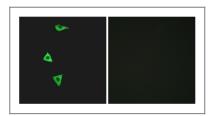

#### **Validation Data**

Immunofluorescence analysis of LOVO cells, using BDKRB1 Antibody. The picture on the right is blocked with the synthesized peptide.

Western blot analysis of lysates from K562 cells, using BDKRB1 Antibody. The lane on the right is blocked with the synthesized peptide.