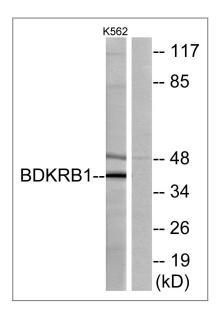

#### **Validation Data**

Immunofluorescence analysis of LOVO cells, using BDKRB1 Antibody. The picture on the right is blocked with the synthesized peptide.

Western blot analysis of lysates from K562 cells, using BDKRB1 Antibody. The lane on the right is blocked with the synthesized peptide.