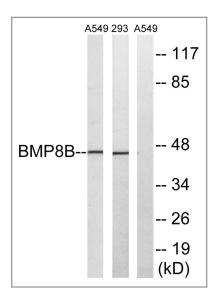

Western Blot analysis of various cells using BMP-8B Polyclonal Antibody diluted at 1:2000

Western blot analysis of lysates from 293 and A549 cells, using BMP8B Antibody. The lane on the right is blocked with the synthesized peptide.