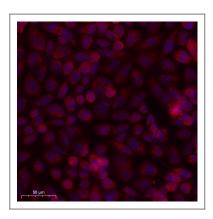

### **| Validation Data**

Immunofluorescence analysis of Siha cell. 1, primary Antibody was diluted at 1:100(4°C overnight). 2, Goat Anti Rabbit IgG (H&L) - AFluor 594 Secondary antibody(catalog No: RS3611) was diluted at 1:500(room temperature, 50min).