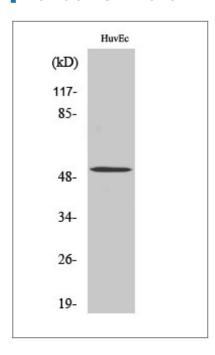

# | Validation Data

Western Blot analysis of HeLa cells using BMP-5 Polyclonal Antibody diluted at 1:1000

Immunohistochemistry analysis of BMP-5 antibody in paraffin-embedded human heart tissue.

Western blot analysis of lysate from HUVEC cells, using BMP-5 antibody.