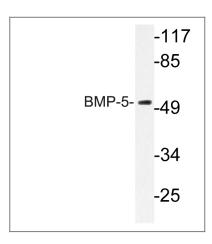

# | Validation Data

Western Blot analysis of HeLa cells using BMP-5 Polyclonal Antibody diluted at 1:1000

Immunohistochemistry analysis of BMP-5 antibody in paraffin-embedded human heart tissue.

Western blot analysis of lysate from HUVEC cells, using BMP-5 antibody.