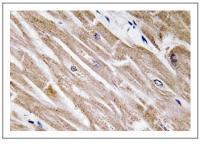

# | Validation Data

Western Blot analysis of HeLa cells using BMP-5 Polyclonal Antibody diluted at 1:1000

Immunohistochemistry analysis of BMP-5 antibody in paraffin-embedded human heart tissue.

Western blot analysis of lysate from HUVEC cells, using BMP-5 antibody.