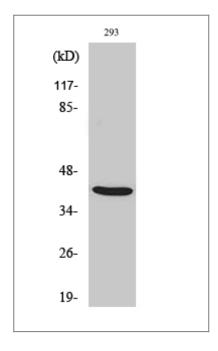

#### **Validation Data**

Western Blot analysis of various cells using ALX3 Polyclonal Antibody cells nucleus extracted by Minute TM Cytoplasmic and Nuclear Fractionation kit (SC-003,Inventbiotech,MN,USA).

Immunofluorescence analysis of HeLa cells, using ALX3 Antibody. The picture on the right is blocked with the synthesized peptide.

Western blot analysis of lysates from 293 cells, using ALX3 Antibody. The lane on the right is blocked with the synthesized peptide.