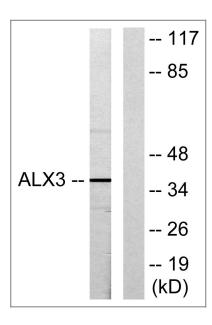

Immunofluorescence analysis of HeLa cells, using ALX3 Antibody. The picture on the right is blocked with the synthesized peptide.

Western blot analysis of lysates from 293 cells, using ALX3 Antibody. The lane on the right is blocked with the synthesized peptide.