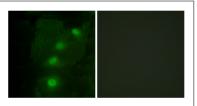

Immunofluorescence analysis of HeLa cells, using ALX3 Antibody. The picture on the right is blocked with the synthesized peptide.

Western blot analysis of lysates from 293 cells, using ALX3 Antibody. The lane on the right is blocked with the synthesized peptide.