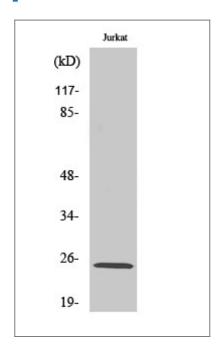

# **Validation Data**

Western Blot analysis of various cells using AK5 Polyclonal Antibody

Immunohistochemistry analysis of paraffin-embedded human brain tissue, using AK5 Antibody. The picture on the right is blocked with the synthesized peptide.