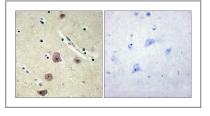

# **Validation Data**

Western Blot analysis of various cells using AK5 Polyclonal Antibody

Immunohistochemistry analysis of paraffin-embedded human brain tissue, using AK5 Antibody. The picture on the right is blocked with the synthesized peptide.