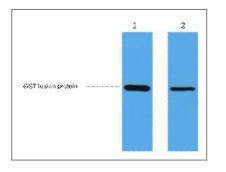

# Validation Data

0.5ug GST fusion protein+ Primary antibody dilution at 1) 1:5000 2) 1:20000. Secondary antibody(catalog#:RS0002) was diluted at 1:20000