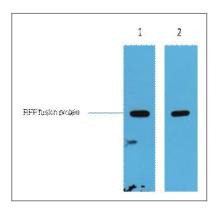

#### **Validation Data**

2ug RFP fusion protein+ Primary antibody dilution at 1) 1:5000 2) 1:20000. Secondary antibody(catalog#:RS0002) was diluted at 1:20000