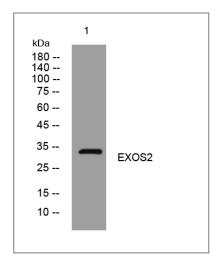

#### **Validation Data**

Western blot analysis of lysates from MCF-7 cells, primary antibody was diluted at 1:1000, 4° over night