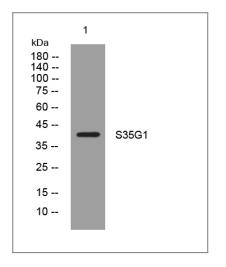

## Validation Data

Western blot analysis of lysates from Hela cells, primary antibody was diluted at 1:1000,  $4^{\circ}$  over night