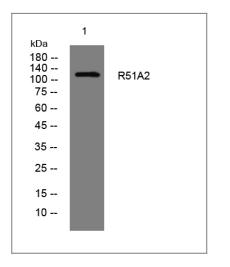

## Validation Data

Western blot analysis of lysates from SH-SY5Y cells, primary antibody was diluted at 1:1000, 4° over night