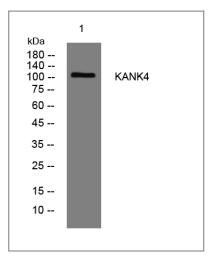

# Validation Data

Western blot analysis of lysates from PC-12 cells, primary antibody was diluted at 1:1000,  $4^{\circ} over$  night