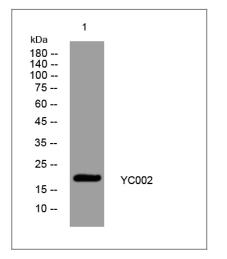

# Validation Data

Western blot analysis of lysates from HpeG2 cells, primary antibody was diluted at 1:1000,  $4^{\circ}$  over night