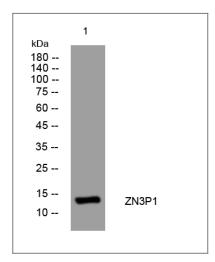

## **Validation Data**

Western blot analysis of lysates from Hela cells, primary antibody was diluted at 1:1000, 4° over night