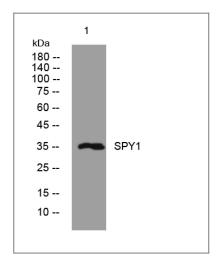

### **| Validation Data**

Western blot analysis of lysates from HEK293 cells, primary antibody was diluted at 1:1000, 4°over night