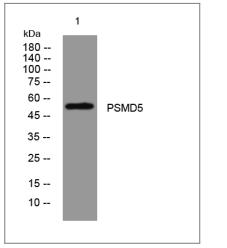

#### Validation Data

Western blot analysis of lysates from U2OS cells, primary antibody was diluted at 1:1000, 4° over night