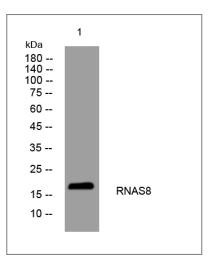

Validation Data

Western blot analysis of lysates from MCF-7 cells, primary antibody was diluted at 1:1000, 4° over night