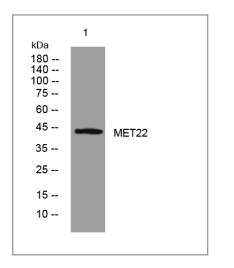

# Validation Data

Western blot analysis of lysates from HCT116 cells, primary antibody was diluted at 1:1000,  $4^{\circ} over$  night