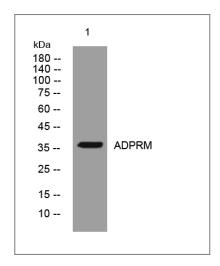

#### **I** Validation Data

Western blot analysis of lysates from U2OS cells, primary antibody was diluted at 1:1000, 4° over night