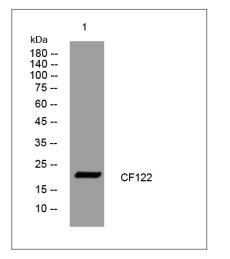

# Validation Data

Western blot analysis of lysates from U2OS cells, primary antibody was diluted at 1:1000, 4° over night