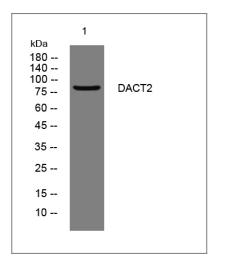

Western blot analysis of lysates from HCT116 cells, primary antibody was diluted at 1:1000, 4° over night