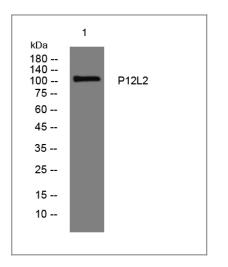

# Validation Data

Western blot analysis of lysates from MCF-7 cells, primary antibody was diluted at 1:1000, 4° over night