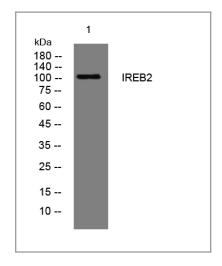

### **Validation Data**

Western blot analysis of lysates from HCT116 cells, primary antibody was diluted at 1:1000,  $4^{\circ}$ over night