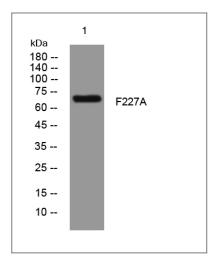

#### **Validation Data**

Western blot analysis of lysates from 293T cells, primary antibody was diluted at 1:1000, 4°over night