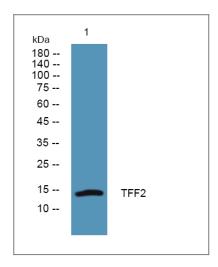

## **| Validation Data**

Western blot analysis of lysates from KB cells, primary antibody was diluted at 1:1000, 4° over night