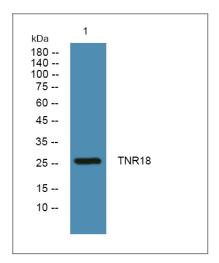

### **| Validation Data**

Western blot analysis of lysates from A431 cells, primary antibody was diluted at 1:1000, 4°over night