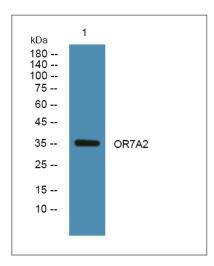

#### **Validation Data**

Western blot analysis of lysates from SH-SY5Y cells, primary antibody was diluted at 1:1000, 4° over night