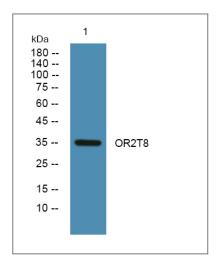

### **Validation Data**

Western blot analysis of lysates from HCT116 cells, primary antibody was diluted at 1:1000, 4°over night