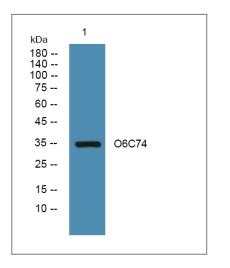

## Validation Data

Western blot analysis of lysates from HCT116 cells, primary antibody was diluted at 1:1000, 4° over night