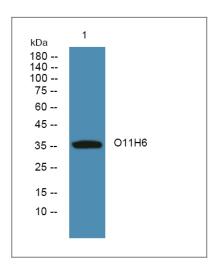

#### **Validation Data**

Western blot analysis of lysates from K562 cells, primary antibody was diluted at 1:1000, 4° over night