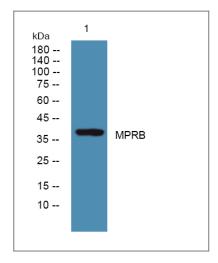

#### **Validation Data**

Western blot analysis of lysates from K562 cells, primary antibody was diluted at 1:1000, 4° over night