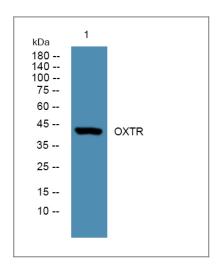

### **Validation Data**

Western blot analysis of lysates from Jurkat cells, primary antibody was diluted at 1:1000, 4° over night