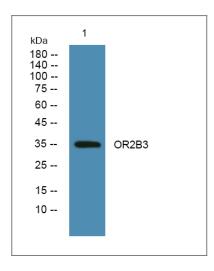

#### **I** Validation Data

Western blot analysis of lysates from K562 cells, primary antibody was diluted at 1:1000, 4°over night