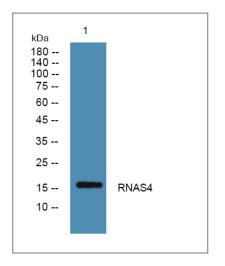

### Validation Data

Western blot analysis of lysates from Jurkat cells, primary antibody was diluted at 1:1000, 4° over night