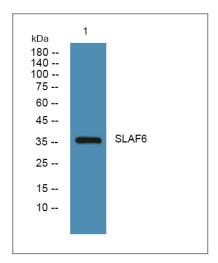

### **Validation Data**

Western blot analysis of lysates from PC12 cells, primary antibody was diluted at 1:1000, 4° over night