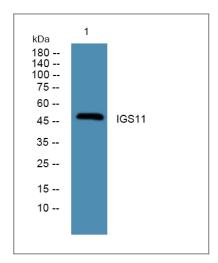

#### Validation Data

Western blot analysis of lysates from KB cells, primary antibody was diluted at 1:1000, 4° over night