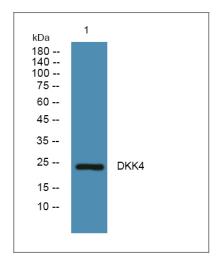

#### **I** Validation Data

Western blot analysis of lysates from U2OS cells, primary antibody was diluted at 1:1000, 4° over night