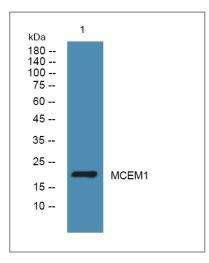

## Validation Data

Western blot analysis of lysates from U2OS cells, primary antibody was diluted at 1:1000,  $4^{\circ} \text{over night}$ 